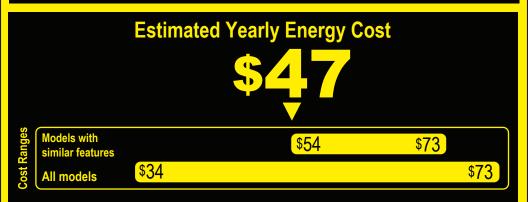

## Refrigerator-Freezer

- Automatic Defrost
- Bottom-Mounted Freezer

No through-the-door ice

Avanti Products LLC Model FFFDD18L3S Capacity: 18 Cubic Feet

Compare ONLY to other labels with yellow numbers. Labels with yellow numbers are based on the same test procedures.

- Your cost will depend on your utility rates and use.
- Both cost ranges based on models of similar size capacity.
- Models with similar features have automatic defrost, bottom-mounted freezer and no through the door ice.
- Estimated energy cost based on a national average electricity cost of 12 cents per kWh.